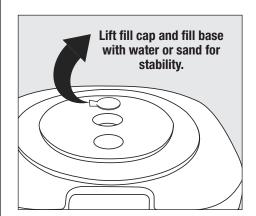

## **Assembly Instructions:**

- 1. Thread one metal washer (B), the plastic wather (C) onto the flag stem (D) and insert the support stem through the center hole of the base (A). On the underside of the base, add the remaining washer and secure the stem with the wing nut (E).
- **2.** Remove fill cap on top of base and fill with water or sand. Replace the cap and move the base to desired location.
- **3.** Slide your flag and pole onto the stem.