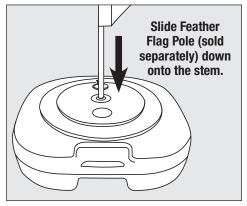

## **Assembly Instructions:**

- 1. Thread one metal washer (B), the plastic wather (C) onto the flag stem (D) and insert the support stem through the center hole of the base (A). On the underside of the base, add the remaining washer and secure the stem with the wing nut (E).
- **2.** Remove fill cap on top of base and fill with water or sand. Replace the cap and move the base to desired location.
- **3.** Slide your flag and pole onto the stem.