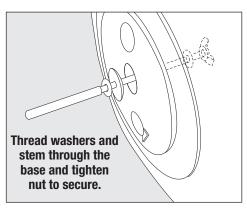

## **Assembly Instructions:**

- 1. Thread one metal washer (B), the plastic wather (C) onto the flag stem (D) and insert the support stem through the center hole of the base (A). On the underside of the base, add the remaining washer and secure the stem with the wing nut (E).
- **2.** Remove fill cap on top of base and fill with water or sand. Replace the cap and move the base to desired location.
- **3.** Slide your flag and pole onto the stem.