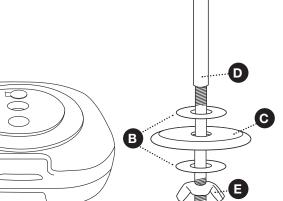

## **Base Includes:**

- **A.** Plastic Base with detachable fill cap
- B. 2 Metal Washers
- C. 1 Plastic Washer
- **D.** Flag Stem
- E. Wing Nut

**Additional items:** Sand or Water

## **Assembly Instructions:**

- 1. Thread one metal washer (B), the plastic wather (C) onto the flag stem (D) and insert the support stem through the center hole of the base (A). On the underside of the base, add the remaining washer and secure the stem with the wing nut (E).
- **2.** Remove fill cap on top of base and fill with water or sand. Replace the cap and move the base to desired location.
- **3.** Slide your flag and pole onto the stem.